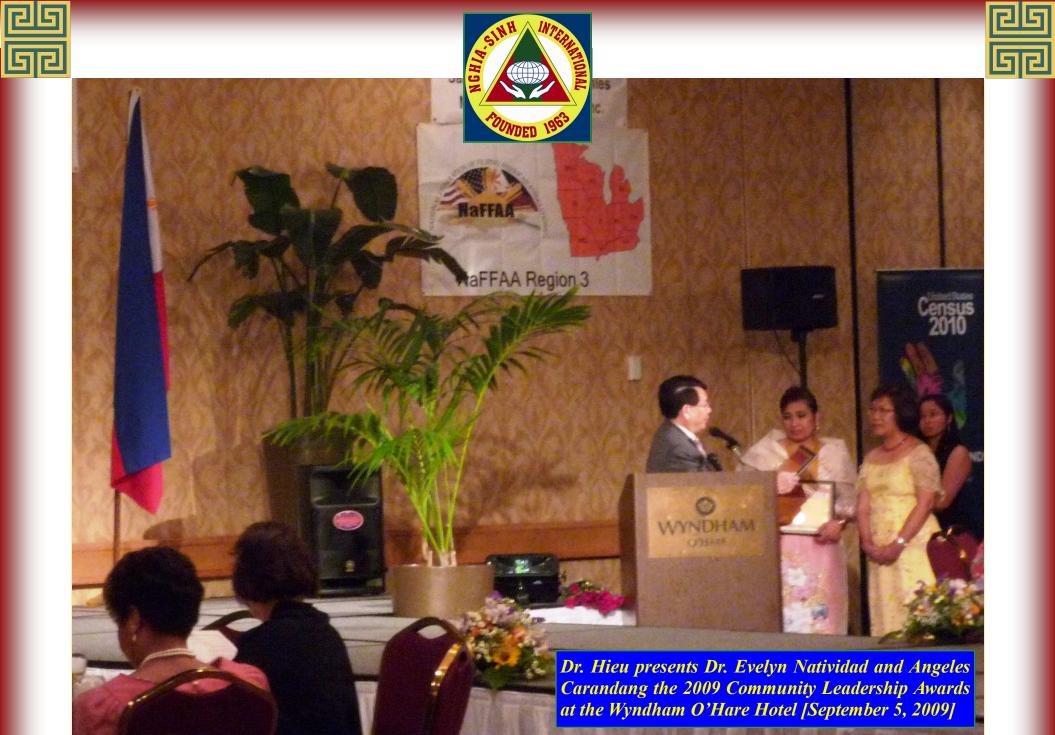

INTERNATIONAL ASSOCIATION OF VOLUNTEERS FOR HUMAN SERRVICE & LEADERSHIP DEVELOPMENT 46<sup>th</sup> Year of Service to Humanity 1963 - 2009

## **COMMUNITY LEADERSHIP AWARD**

**Presented to** 

## Dr. Evelyn Natividad

In recognition of

Outstanding leadership and dedicated service to the community and for successfully serving as the first Chair and Co-Founding Director of the Asian American Festival of Chicago For more than a decade, from May 1998 to May 2009

Presented this 5<sup>th</sup> day of September of 2009

Dr. Nguyen-Trung Hieu President NghiaSinh International, Inc.

Nguyen Vu Luan, M.S. President NghiaSinh of Illinois

INTERNATIONAL ASSOCIATION OF VOLUNTEERS FOR HUMAN SERRVICE & LEADERSHIP DEVELOPMENT 46<sup>th</sup> Year of Service to Humanity

## COMMUNITY LEADERSHIP A WARD

**Presented to** 

## Angeles "Jelly" Carandang

In recognition of Outstanding leadership and dedicated service to the community and for successfully serving as the Chairperson of the 11<sup>th</sup> Asian American Festival at Daley Center Plaza Chicago May 18 - 22, 2009

Presented this 5<sup>th</sup> day of September of 2009

Dr. Nguyen-Trung Hieu President NghiaSinh International, Inc.

Nguyen Vu Luan, M.S. President NghiaSinh of Illinois