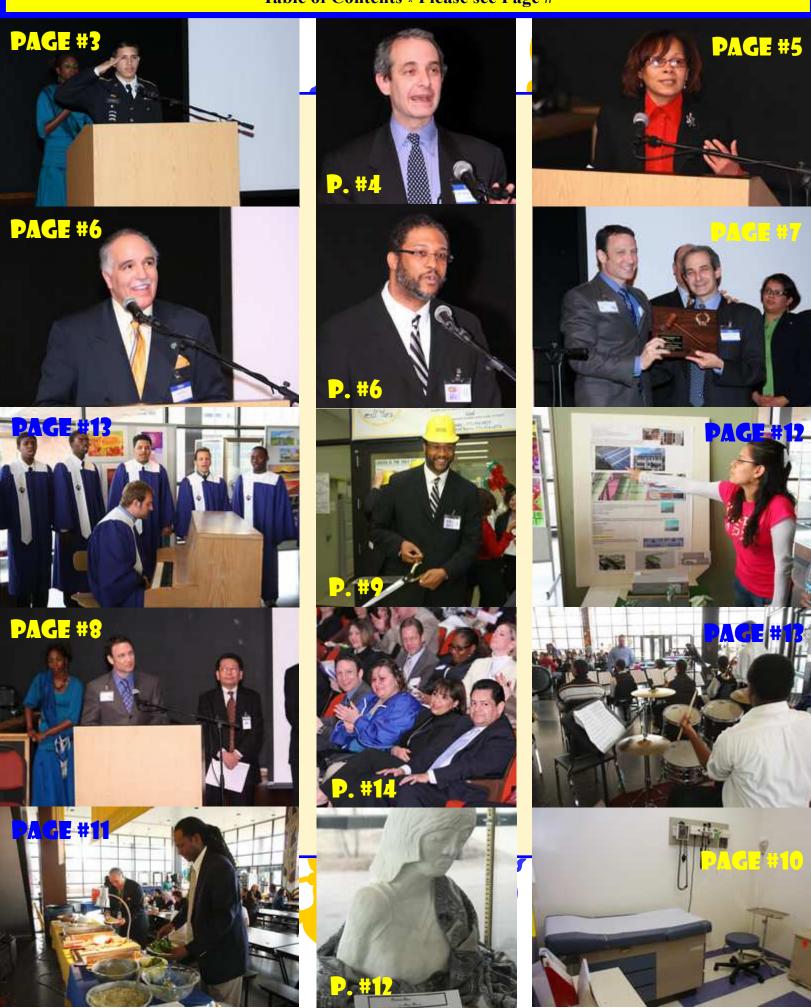

Welcome to the WSHC Open House & Clemente JROTC Cadet Presentations

Dr. Michael H. Friedman of Saints Mary & Elizabeth Medical Center

Dr. Virginia Bishop of Northwestern University

Principal Leonard Kenebrew & Director Jaime Rivera