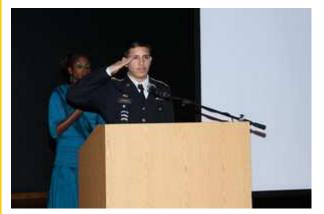

Welcome to the WSHC Open House & Clemente JROTC Cadet Presentations

Dr. Michael H. Friedman of Saints Mary & Elizabeth Medical Center

Dr. Virginia Bishop of Northwestern University

Principal Leonard Kenebrew & Director Jaime Rivera